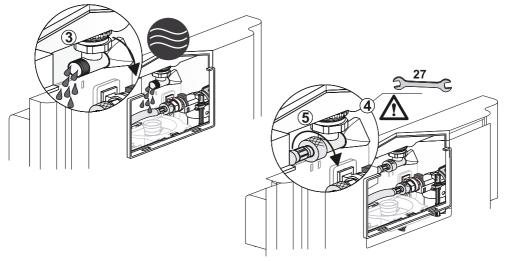

При выполнении работ по установке бачка скрытого монтажа следуйте мерам предосторожности, обычно предпринимаемым при выполнении сантехнических и механико-сборочных работ.

Подключение необходимо осуществлять через фильтры, исключающие попадание вместе с водой механических примесей внутрь изделия.

Для гарантированного снижения давления в водопроводной сети (в целях исключения любых повреждений изделия в результате перепадов давления) необходимо установить редуктор давления (не входит в комплект).