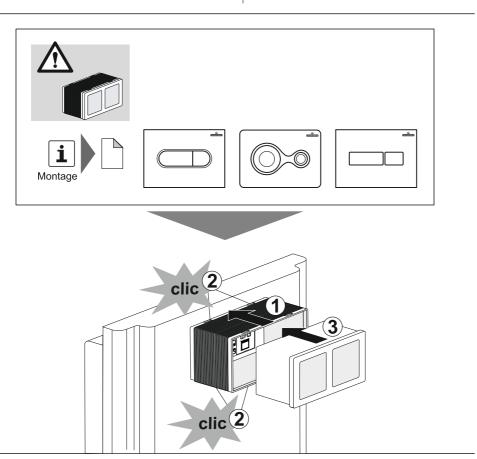

# Повторный монтаж бачка скрытого монтажа, утилизация

Бачок скрытого монтажа рассчитан только на однократный монтаж. Запрещается установка и эксплуатация ранее установленного и демонтированного бачка скрытого монтажа. Утилизация бачка скрытого монтажа осуществляется в соответствии с законодательством государства, в котором установлено изделие.