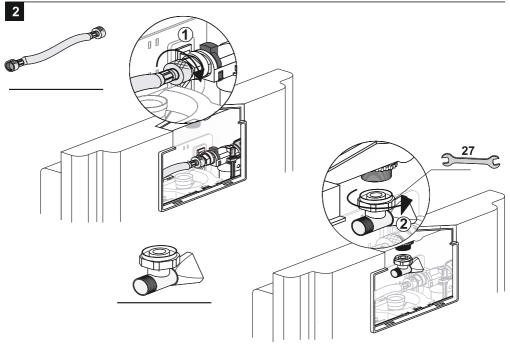

До начала установки бачка скрытого монтажа необходимо убедиться в полном и качественном выполнении всех подготовительных (предустановочных) работ (касающихся выравнивания поверхности, подвода воды, работоспособности системы канализации и т.д.).

При выполнении работ по установке бачка скрытого монтажа следуйте мерам предосторожности, обычно предпринимаемым при выполнении сантехнических и механико-сборочных работ.

Подключение необходимо осуществлять через фильтры, исключающие попадание вместе с водой механических примесей внутрь изделия.

Для гарантированного снижения давления в водопроводной сети (в целях исключения любых повреждений изделия в результате перепадов давления) необходимо установить редуктор давления (не входит в комплект).