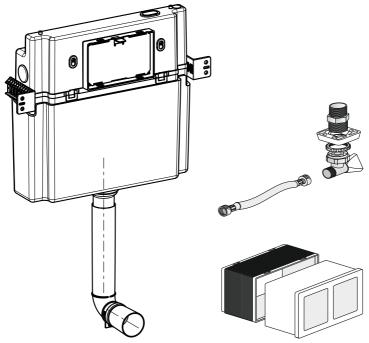

Однако чрезмерное физическое усилие могут повредить бачок скрытого монтажа, а также причинить вред Вашему здоровью или имуществу. Пожалуйста, будьте предельно аккуратны и внимательны, осуществляя зажим фиксирующих элементов бачка скрытого монтажа. Перед установкой бачка скрытого монтажа проверьте соответствие комплектности изделия.