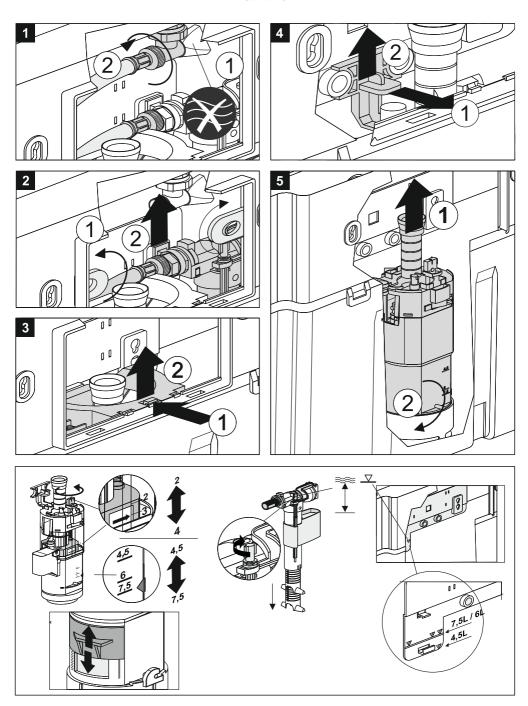

#### Правила эксплуатации

После окончания установки бачка скрытого монтажа проверьте прочность крепления.

При правильно выполненной установке изделия обеспечивается должное ополаскивание чаши унитаза. Перед использованием унитаза рекомендуется класть бумажную салфетку или туалетную бумагу на поверхность воды в чаше унитаза, после использования – встать, опустить сиденье и крышку и произвести пуск воды.

Используйте бачок скрытого монтажа только по прямому назначению.

Ежегодно проверяйте правильность и надежность установки бачка скрытого монтажа.