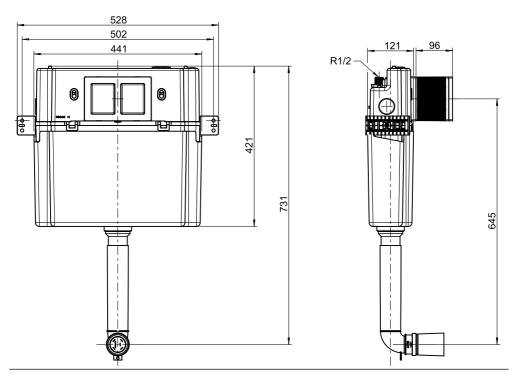

До начала установки бачка скрытого монтажа необходимо убедиться в полном и качественном выполнении всех подготовительных (предустановочных) работ (касающихся выравнивания поверхности, подвода воды, работоспособности системы канализации и т.д.).