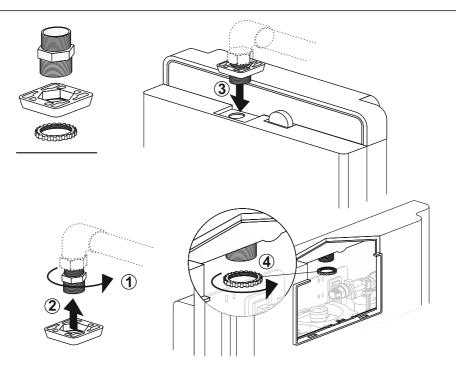

Установка бачка скрытого монтажа должна производиться только квалифицированными специалистами-сантехниками (запрещается производить установку бачка скрытого монтажа и любые ремонтные работы самостоятельно). Настоящая инструкция в части установки бачка скрытого монтажа подготовлена для использования квалифицированными специалистами-сантехниками, а в части эксплуатации бачка скрытого монтажа — для потребителей. Для зажима фиксирующих элементов потребуется приложить определенные физические усилия.

Однако чрезмерное физическое усилие могут повредить бачок скрытого монтажа, а также причинить вред Вашему здоровью или имуществу. Пожалуйста, будьте предельно аккуратны и внимательны, осуществляя зажим фиксирующих элементов бачка скрытого монтажа. Перед установкой бачка скрытого монтажа проверьте соответствие комплектности изделия.