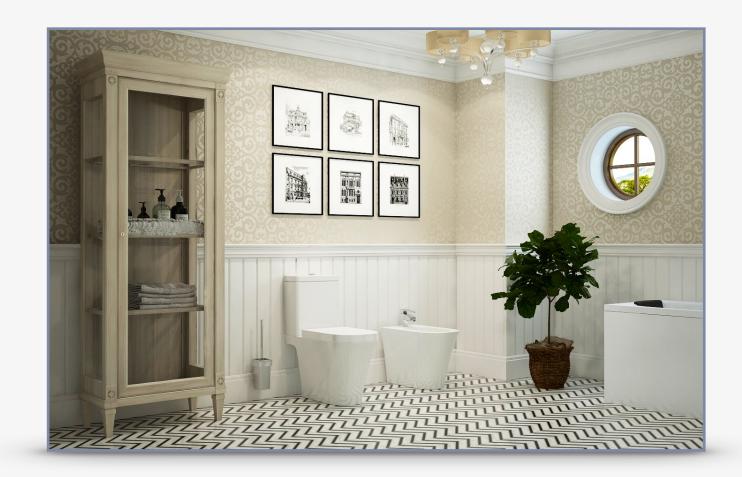

The storage system in the over-the-toilet storage cabinet impresses with its capacity, accuracy and the ability to save usable bathroom space. A pair of pendant lights is considered to bring creativity into the design of the bathroom and to become an accent element of your interior.

The collection is complemented by a model of squat toilet with a horizontal outflow and stylish wall mounted ceramics that allows you to choose a solution for any space.

The perfect geometry of the Biore collection mixers, their equipment with Hungarian Kerox cartridges and