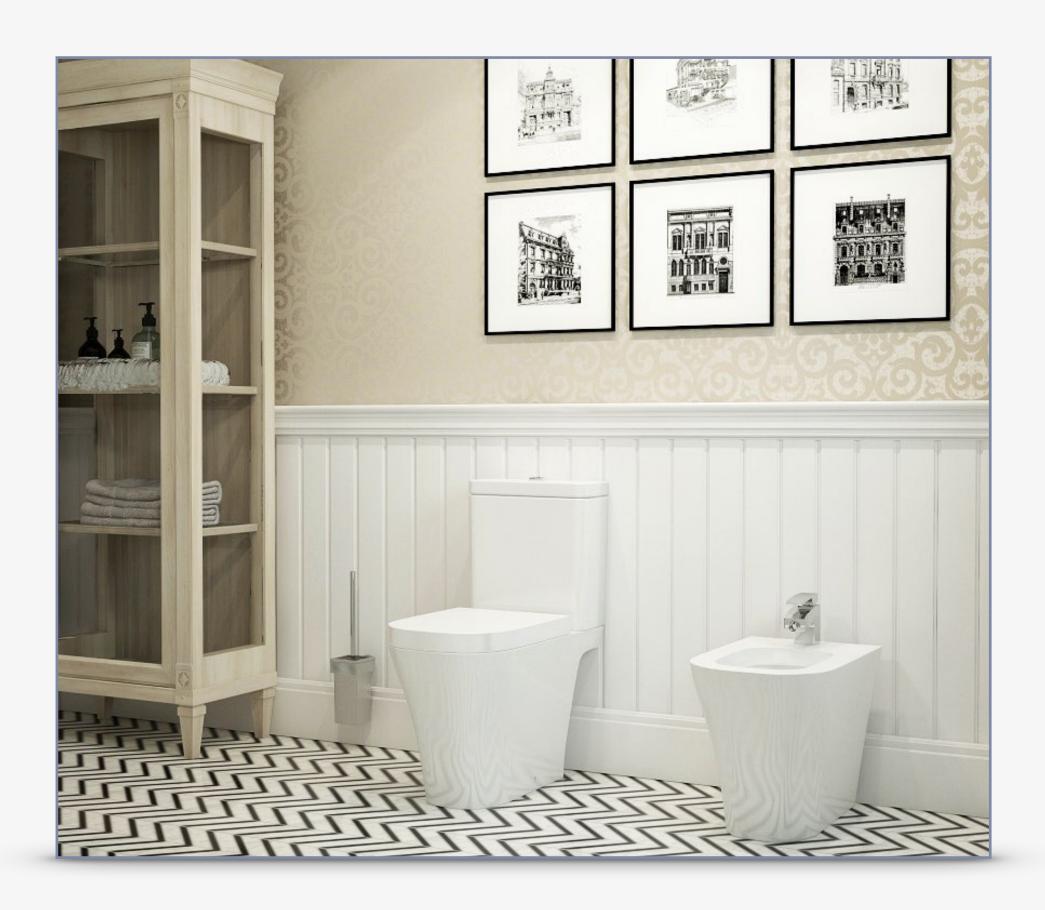

## SQUAT TOILET

Simple forms, functionality and maximum convenience

Flowing lines and curves represent the natural grace that will fill any room with a kind of aura of frankness and sophistication. Guarantee of perfect hygiene, comfortable design of the high-quality seat, easy cleaning and flushing efficiency make it the model for Your comfort!

Vendor code : 33040010

Size : 665 x 360 x 820 mm

Warranty : 10 years

Suitable for : toilet seat 33040090; bidet 33040050

Standard supply package includes: WC bowl with horizontal outflow; the tank with seamless cast body, glazed inner surface and bottom water supply; drain fittings with the dual-mode discharge from the company Geberit; quick-release duroplast seat with slowly lowered lid and chrome metal hinges; fixing set for floor mounting.