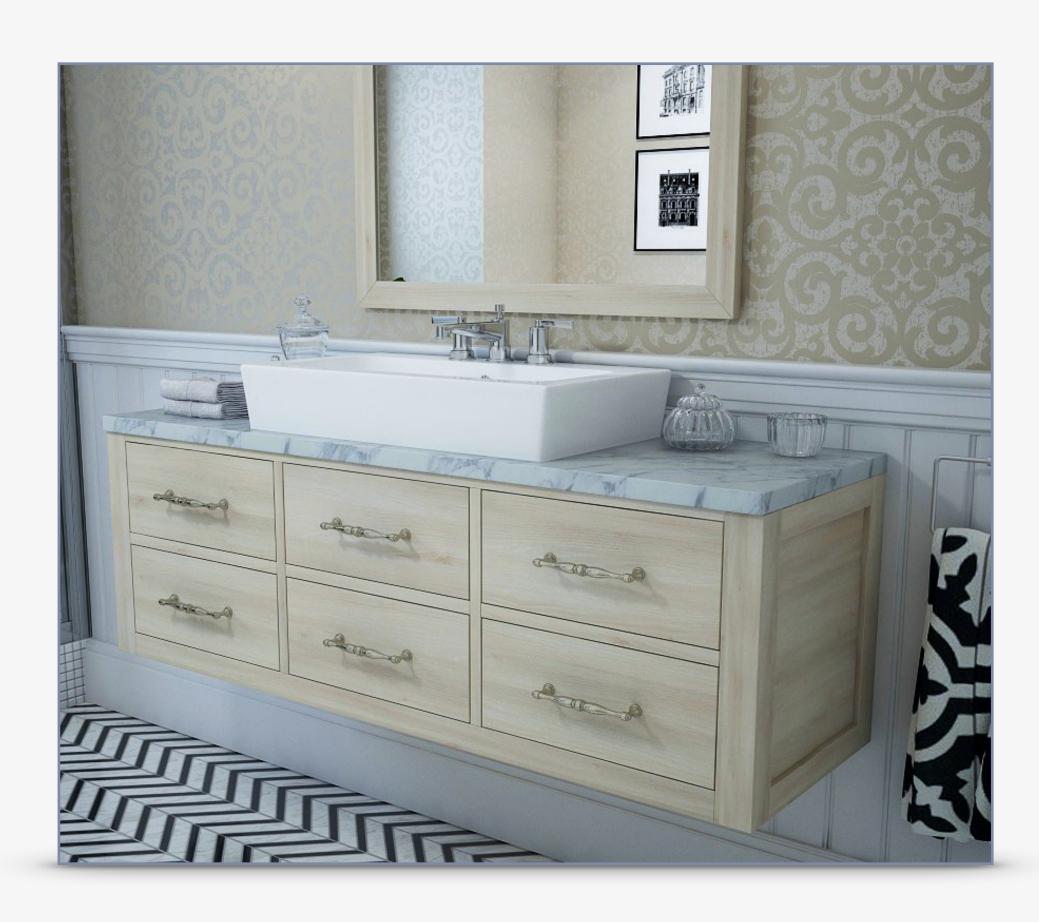

## WALL-HUNG CABINET

Central element of bathroom interior

You'll be surprised by its functionality and practicability, aesthetic decoration, original design and unique color composition. Elegant counter top made from genuine marble will definitely add spice to the interior.

Vendor code : 12050030

Size : 1750 x 450 x 570 mm

Warranty : 5 years

Suitable for : basin 12050040; mirror 12050050

Standard supply package includes: wall-hung cabinet; set of chromed metal fittings; gold-plated handles (6 pcs); fixing set to mount the cabinet on the wall.