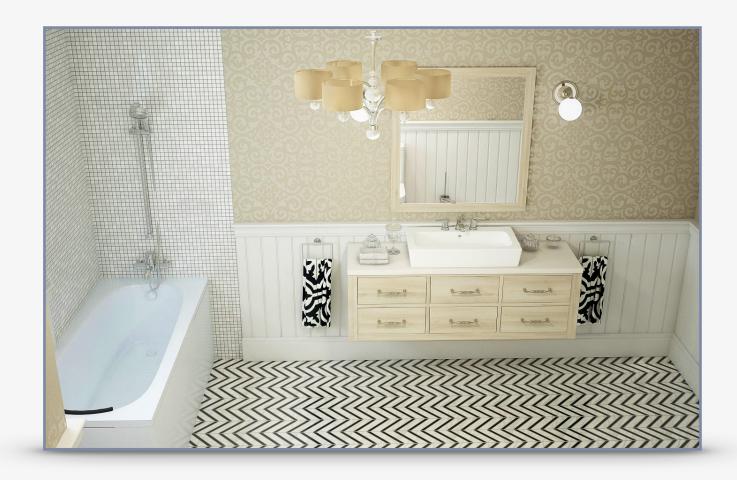

## WALL-HUNG CABINET

Central element of bathroom interior

You'll be surprised by its functionality and practicability, aesthetic decoration, original design and unique color composition. Elegant counter top made from genuine marble will definitely add spice to the interior.

Vendor code : 12050030

Size : 1750 x 450 x 570 mm

Warranty : 5 years

Suitable for : basin 12050040; mirror 12050050

Standard supply package includes: wall-hung cabinet; set of chromed metal fittings; gold-plated handles (6 pcs); fixing set to mount the cabinet on the wall.

# BASIN FAUCET

Home luxury

Exceptional comfort in a bathroom is achieved due to sound design of the basin faucet with both classic and fine perfect shape. In combination with Biore wall-hung cabinet and basin, it creates truly magic and comfortable atmosphere.

0

Vendor code : 12050080

Warranty : 10 years

1

Suitable for : basin 12050040

Standard supply package includes: basin faucet; connection kit; fixing set.