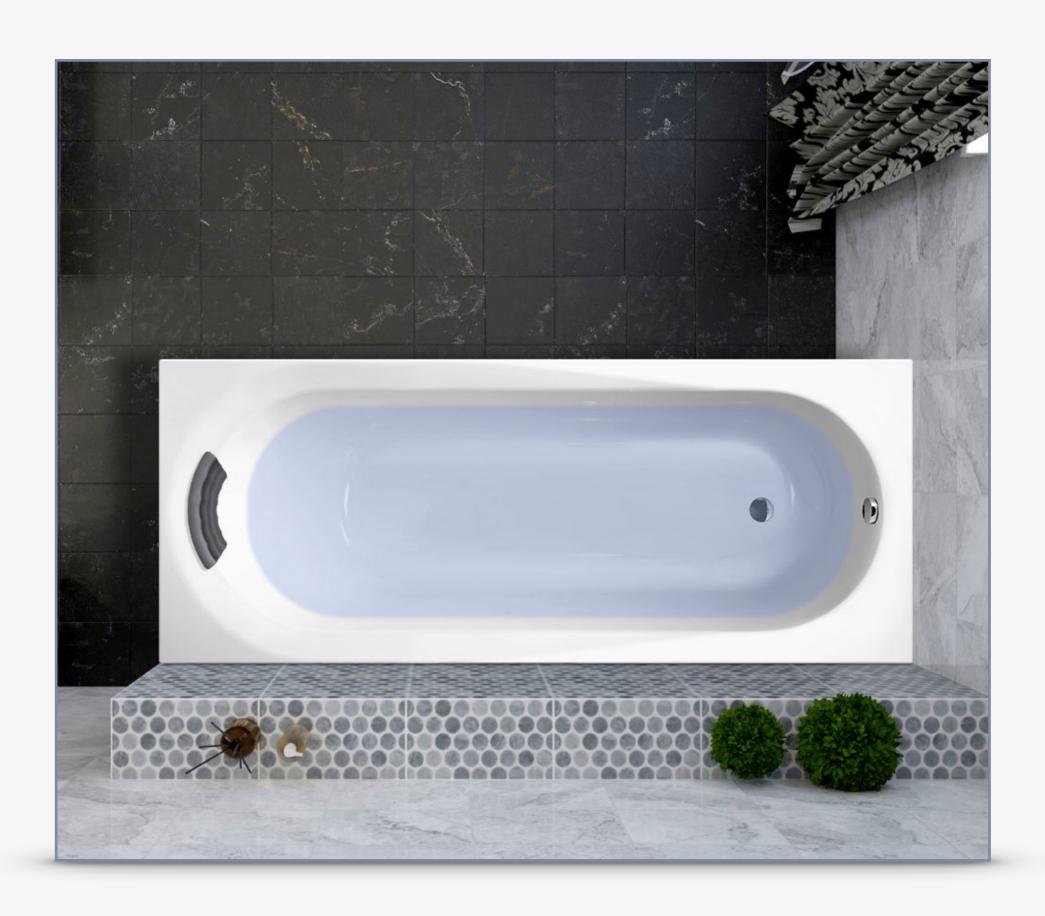

## ACRYLIC BATH

Optimal and aesthetic space consumption

The classic rectangular shape of the Biore bath with smooth lines and soft curves makes the model universal for any room size and interior. The product meets not only the high requirements for functionality, but also creates an atmosphere of pleasant warmth and coziness in the bathroom for maximum comfort.

Vendor code : 3501007P

Size : 1700 x 700 x 440 mm

Warranty : 20 years

Standard supply package includes: acrylic bath, soft silicone headrest.